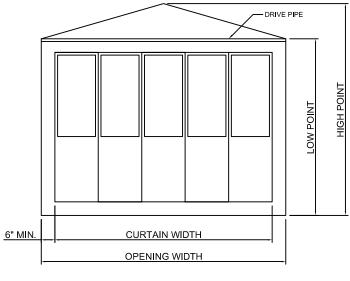

|                  |           |        |
|                                | STRUCT       | URE RE | LATIVE TO        | DIVIDER C        | URTAIN    |        |
| Directly Under Continuous Beam |              |        | Drop             | Required (Ft)    |           |        |
| Between Two Beams              |              | Spac   | Spacing of Beams |                  |           |        |
| Right Angle to Beams           |              | Spac   | Spacing of Beams |                  |           |        |
| Sloped B                       | eam          |        | Heig             | ht at High Point |           |        |
| Notes:                         |              |        |                  |                  |           |        |

## HEIGHT AND WIDTH

## STRUCTURAL RELATIONS