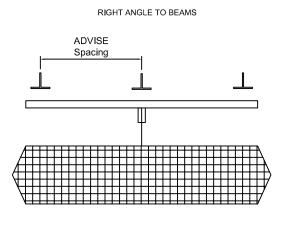

| QTY                            | DIVIDER TYPE |        | WIDTH            | VINY             | 'L HEIGHT | HEIGHT |
|--------------------------------|--------------|--------|------------------|------------------|-----------|--------|
|                                | WALK-DRAW    |        |                  |                  |           |        |
|                                | FOLD-UP      |        |                  |                  |           |        |
|                                | ROLL-UP      |        |                  |                  |           |        |
|                                | STRUCT       | URE RE | LATIVE TO        | DIVIDER C        | URTAIN    |        |
| Directly Under Continuous Beam |              |        | Drop             | Required (Ft)    |           |        |
| Between Two Beams              |              | Spac   | Spacing of Beams |                  |           |        |
| Right Angle to Beams           |              | Spac   | Spacing of Beams |                  |           |        |
| Sloped B                       | eam          |        | Heig             | ht at High Point |           |        |
| Notes:                         |              |        |                  |                  |           |        |

## STRUCTURAL RELATIONS