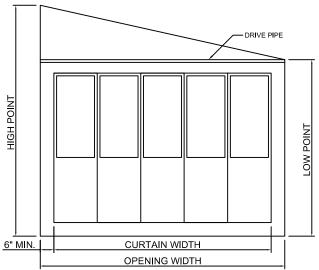

|           |        |
|                                | STRUCT       | URE RE | LATIVE TO        | DIVIDER C        | URTAIN    |        |
| Directly Under Continuous Beam |              |        | Drop             | Required (Ft)    |           |        |
| Between Two Beams              |              | Spac   | Spacing of Beams |                  |           |        |
| Right Angle to Beams           |              | Spac   | Spacing of Beams |                  |           |        |
| Sloped B                       | eam          |        | Heig             | ht at High Point |           |        |
| Notes:                         |              |        |                  |                  |           |        |

## HEIGHT AND WIDTH

## STRUCTURAL RELATIONS