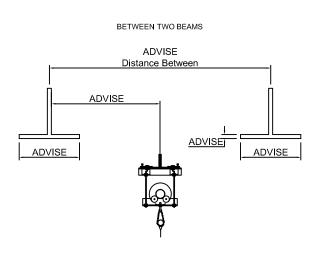

| QTY                            | DIVIDER TYPE |        | WIDTH            | VINY             | 'L HEIGHT | HEIGHT |
|--------------------------------|--------------|--------|------------------|------------------|-----------|--------|
|                                | WALK-DRAW    |        |                  |                  |           |        |
|                                | FOLD-UP      |        |                  |                  |           |        |
|                                | ROLL-UP      |        |                  |                  |           |        |
|                                | STRUCT       | URE RE | LATIVE TO        | DIVIDER C        | URTAIN    |        |
| Directly Under Continuous Beam |              |        | Drop             | Required (Ft)    |           |        |
| Between Two Beams              |              | Spac   | Spacing of Beams |                  |           |        |
| Right Angle to Beams           |              | Spac   | Spacing of Beams |                  |           |        |
| Sloped B                       | eam          |        | Heig             | ht at High Point |           |        |
| Notes:                         |              |        |                  |                  |           |        |

## STRUCTURAL RELATIONS