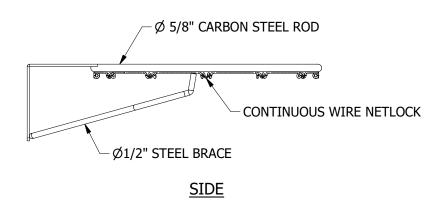

**FRONT** 

REAR (UNIVERSAL BACKPLATE)

Rim shall be constructed of an official size 5/8" diameter AISI 1018 cold drawn carbon steel ring with continuous wire formed netlocks to accept nylon net (included). Backplate shall be a minimum 3/16" thick. Rim shall be supported by a 1/2" diameter steel brace. Mounting hardware shall be included. Installation to be completed in accordance with manufacturer's instructions. Do not scale drawings. Rim shall carry a 1-year limited warranty, have an orange powder coated finish, be made in the USA and weigh approximately 12#.