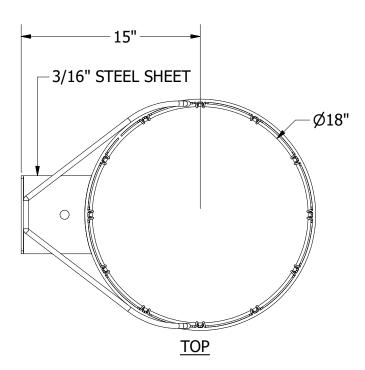

**FRONT** 

REAR (UNIVERSAL BACKPLATE)

Rim shall be constructed of an official size 5/8" diameter AISI 1018 cold drawn carbon steel ring with continuous wire formed netlocks to accept nylon net (included). Backplate shall be a minimum 3/16" thick. Rim shall be supported by a 1/2" diameter steel brace. Mounting hardware shall be included. Installation to be completed in accordance with manufacturer's instructions. Do not scale drawings. Rim shall carry a 1-year limited warranty, have an orange powder coated finish, be made in the USA and weigh approximately 12#.