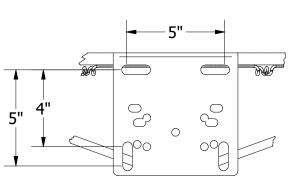

**FRONT** 

REAR (UNIVERSAL BACKPLATE)

Rim shall be constructed of an official size 5/8" diameter AISI 1018 cold drawn carbon steel ring with continuous wire formed netlocks to accept nylon net (included). Backplate shall be a minimum 3/16" thick. Rim shall be supported by a 1/2" diameter steel brace. Mounting hardware shall be included. Installation to be completed in accordance with manufacturer's instructions. Do not scale drawings. Rim shall carry a 1-year limited warranty, have an orange powder coated finish, be made in the USA and weigh approximately 12#.