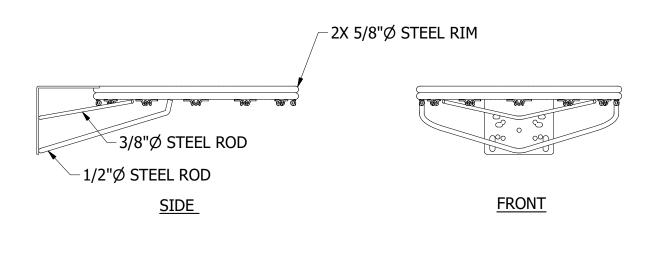

Rim shall consist of two official size 5/8" diameter AISI 1018 cold drawn carbon steel rings welded together at no less than six places. Twelve individual netlocks shall be attached to the lower ring to accept nylon net (included). The back plate shall be a minimum of 3/16" thick punched to mount on all front mount backboards. One 1/2" diameter and one 3/8" diameter rim support shall provide added strength. Mounting hardware shall be included. Rim must have a 1-year limited warranty, an orange powder coated finish and be made in the USA. Installation to be completed in accordance with manufacturer's instructions. Do not scale drawings. Weight approximately 18#.