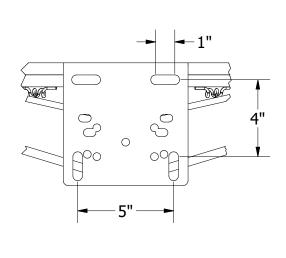

Rim shall consist of two official size 5/8" diameter AISI 1018 cold drawn carbon steel rings welded together at no less than six places. Twelve individual netlocks shall be attached to the lower ring to accept nylon net (included). The back plate shall be a minimum of 3/16" thick punched to mount on all front mount backboards. One 1/2" diameter and one 3/8" diameter rim support shall provide added strength. Mounting hardware shall be included. Rim must have a 1-year limited warranty, an orange powder coated finish and be made in the USA. Installation to be completed in accordance with manufacturer's instructions. Do not scale drawings. Weight approximately 18#.