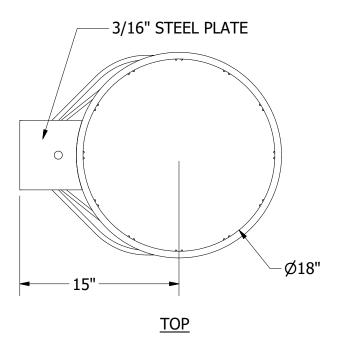

Rim shall consist of two official size 5/8" diameter AISI 1018 cold drawn carbon steel rings welded together at no less than six places. Twelve individual netlocks shall be attached to the lower ring to accept nylon net (included). The back plate shall be a minimum of 3/16" thick punched to mount on all front mount backboards. One 1/2" diameter and one 3/8" diameter rim support shall provide added strength. Mounting hardware shall be included. Rim must have a 1-year limited warranty, an orange powder coated finish and be made in the USA. Installation to be completed in accordance with manufacturer's instructions. Do not scale drawings. Weight approximately 18#.