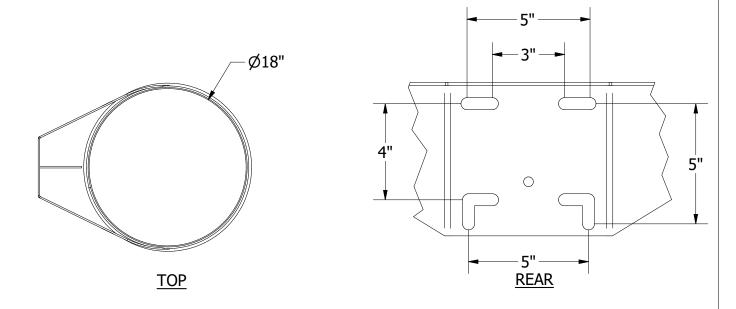

Rim shall consist of two 5/8" diameter AISI 1018 cold drawn carbon steel rings welded together at a minimum of six places. Back and side plates shall be 3/16" thick and be continuously welded. The net attachment system shall be of a continuous type constructed of 3/16" x 1" steel with punched net attachment slots suitable for nylon (included) or chain (optional) nets. Individual or continuous wire formed netlocks are not an acceptable equal. Rim shall be punched to mount on any front mount backboard, have an unconditional lifetime warranty and orange powder coated finish. Mounting hardware shall be included. Installation to be completed in accordance with manufacturer's instructions. Do not scale drawings. Rim shall be made in the USA and weigh approximately 27#.