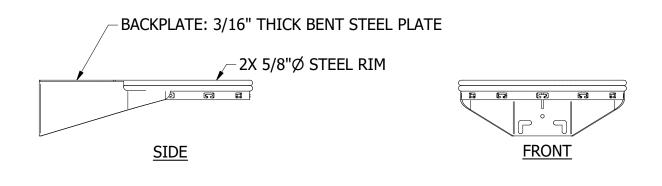

Rim shall consist of two 5/8" diameter AISI 1018 cold drawn carbon steel rings welded together at a minimum of six places. Back and side plates shall be 3/16" thick and be continuously welded. The net attachment system shall be of a continuous type constructed of 3/16" x 1" steel with punched net attachment slots suitable for nylon (included) or chain (optional) nets. Individual or continuous wire formed netlocks are not an acceptable equal. Rim shall be punched to mount on any front mount backboard, have an unconditional lifetime warranty and orange powder coated finish. Mounting hardware shall be included. Installation to be completed in accordance with manufacturer's instructions. Do not scale drawings. Rim shall be made in the USA and weigh approximately 27#.