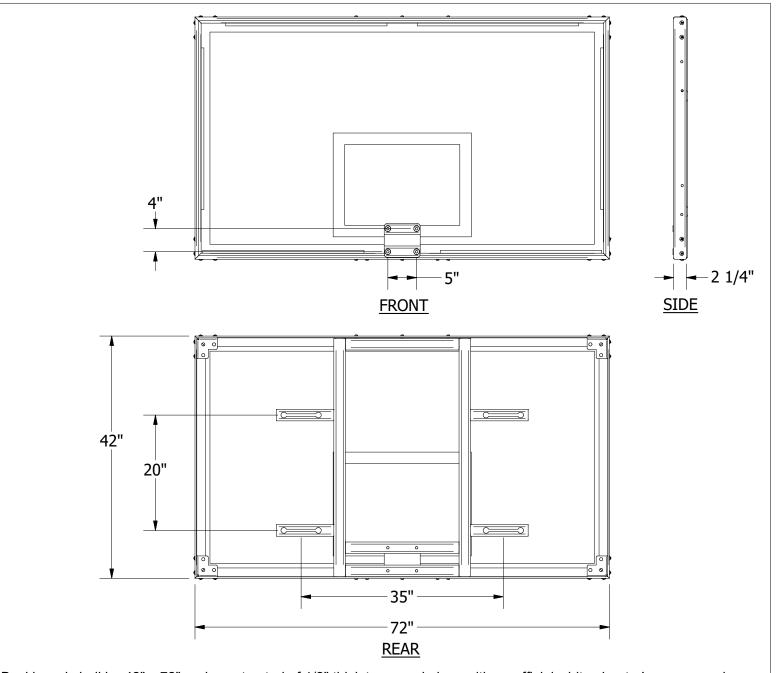

Backboard shall be 42" x 72" and constructed of 1/2" thick tempered glass with an official white shooter's square and border and shall have 5" x 4" goal mounting pattern. Frame shall be aluminum extrusion held together in the corners by means of 7 ga. steel corner brackets. A single welded tubular steel framework shall be mounted into the rear side of the backboard to facilitate mounting the backboard to wall or ceiling mounting structures that were designed to support fan-shaped backboards with industry standard 20" x 35" mounting patterns. Rim mounting bolts shall pass through tubular steel bushings that are separated from the glass by means of rubber bushings. Accepts rims with 5" x 4" mounting patterns. Backboard shall meet all NCAA and National High School Federation standards and shall carry an unconditional lifetime warranty. Frame shall be predrilled to allow mounting of Bison Model BA68U DuraSkin Backboard Padding. Installation to be completed in accordance with manufacturer's instructions. Do not scale drawings. Backboard shall weigh 220#.