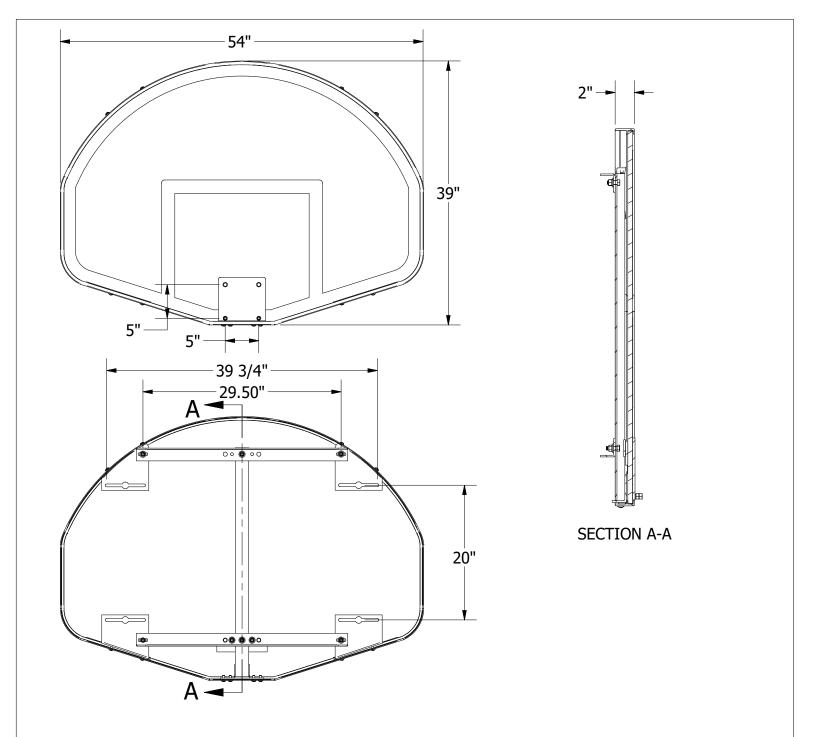

Backboard shall be constructed of 1/2" tempered glass with fire impregnated white border and shooter's square. Glass shall be supported by a formed aluminum frame. Board shall have a 54" x 39" playing surface and accept rims with a 5" x 5" mounting pattern. A built-in steel support structure shall add durability. Board shall be designed to mount to including standard 20" x 35" fan style structure, carry a limited lifetime warranty and weigh 115#. Installation to be completed in accordance with manufacturer's instructions. Do not scale drawings.