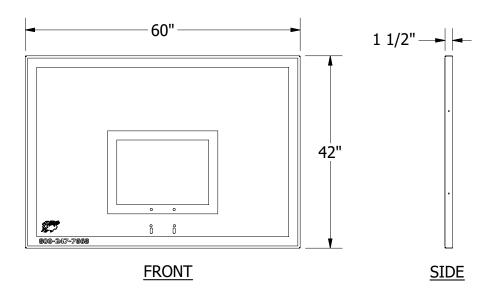

Backboard shall be constructed of formed and welded steel with a 42" x 60" rectangular playing surface. Skin shall be 12 ga. mild steel and rear structure shall be 7 ga. and 10 ga. steel. All edges of the skin shall be formed in such a way that no shear edges are exposed. Boards with exposed shear edges shall not be considered equal. The backboard shall be coated with a white polyester powder coated finish and have an official size orange shooter's square. Board shall accept rims with 5" x 5" mounting patterns. Backboard shall carry a limited 10-year warranty. Installation to be completed in accordance to manufacturer's instructions. Do not scale drawings. Weight 145#.