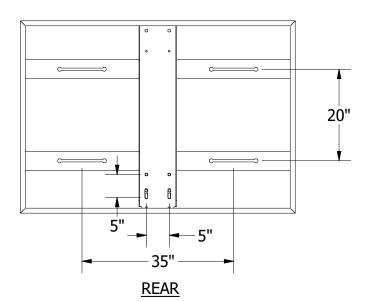

Backboard shall be constructed of formed and welded steel with a 42" x 60" rectangular playing surface. Skin shall be 12 ga. mild steel and rear structure shall be 7 ga. and 10 ga. steel. All edges of the skin shall be formed in such a way that no shear edges are exposed. Boards with exposed shear edges shall not be considered equal. The backboard shall be coated with a white polyester powder coated finish and have an official size orange shooter's square. Board shall accept rims with 5" x 5" mounting patterns. Backboard shall carry a limited 10-year warranty. Installation to be completed in accordance to manufacturer's instructions. Do not scale drawings. Weight 145#.