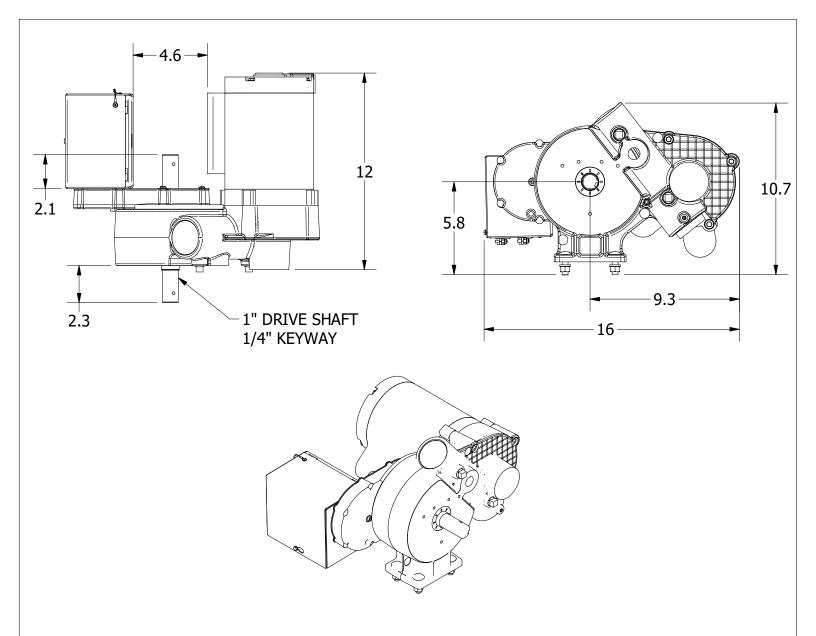

Electric divider curtain winch shall be designed to raise and lower fold up, roll up, or top roll divider curtains, and multi sport cages. 3/4 HP winch motor shall be UL listed and require **12** amps of 110 volt AC power and be capable of operation with a 10 minute intermittent duty cycle. At 8 RPM, winch shall develop 2300 inch/pounds of torque. Entire assembly shall consist of hardened steel worm gears, cast aluminum gear case, precision ball bearings, and adjustable limit switches. Lifting capacity shall be 1000 lbs. maximum. Entire assembly shall weigh approximately 56# and carry a 5-year limited warranty. Mounting brackets shall be ordered separately.

## PRODUCT SPECIFICATION

IPDC973LR, 3/4 HP Divider Curtain Winch