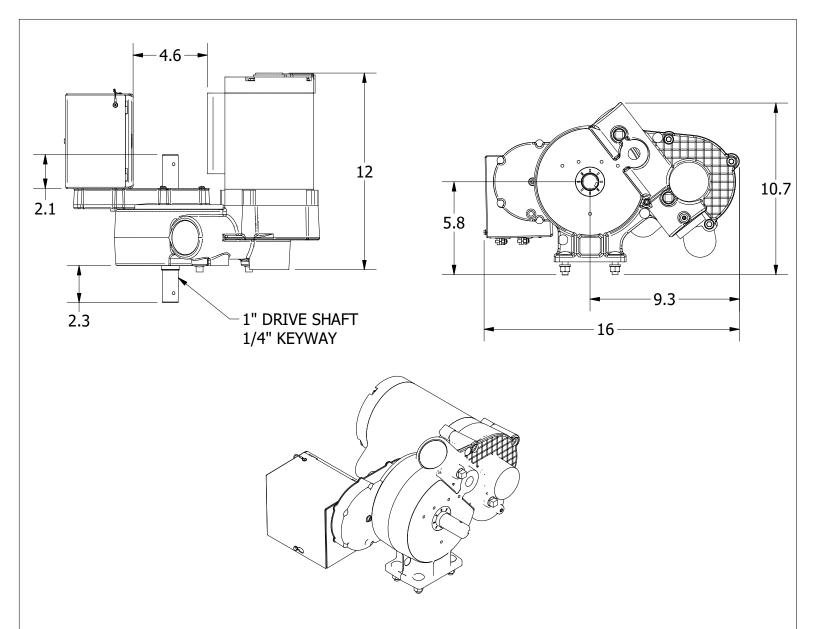

Electric divider curtain winch shall be designed to raise and lower fold up, roll up, or top roll divider curtains, and multi sport cages. 1 HP winch motor shall be UL listed and require **15** amps of 110 volt AC power and be capable of operation with a 10 minute intermittent duty cycle. At 8 RPM, winch shall develop 2500 inch/pounds of torque. Entire assembly shall consist of hardened steel worm gears, cast aluminum gear case, precision ball bearings, and adjustable limit switches. Lifting capacity shall be 1200 lbs. maximum. Entire assembly shall weigh approximately 56# and carry a 5-year limited warranty. Mounting brackets shall be ordered separately.