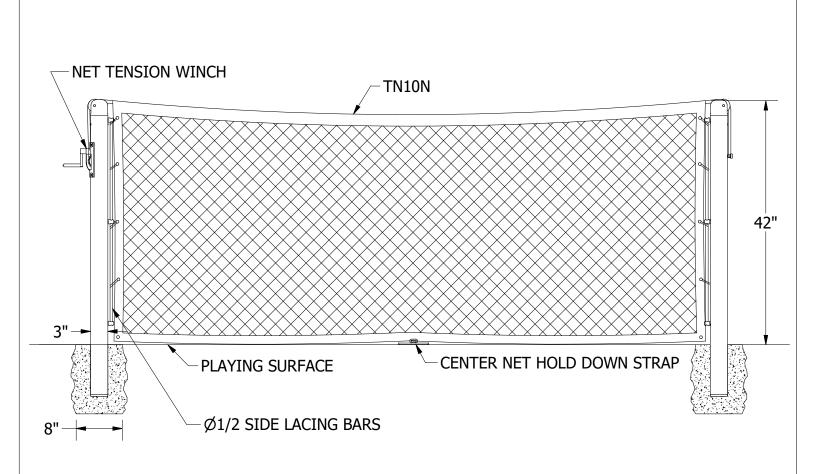

System shall include two posts, net tensioning winch, competition net, side lacing ropes, center court hold down strap, and anchor. Posts shall be constructed of specially designed 3" diameter aluminum extrusion to maximize strength and eliminate rust. Posts shall also feature top cable pulleys, 1/2" diameter permanently fixed net side lacing bars, and a dark green powder coated finish. One pole shall include a brass internal top net cable tensioning device with removable handle. Posts shall be designed to install directly into concrete footing, but may be made removable with use of option TN23 or TN235 ground sockets. Net shall be official 42' long and 42" tall allowing the top of the net to be official 36" from the playing surface at the center.