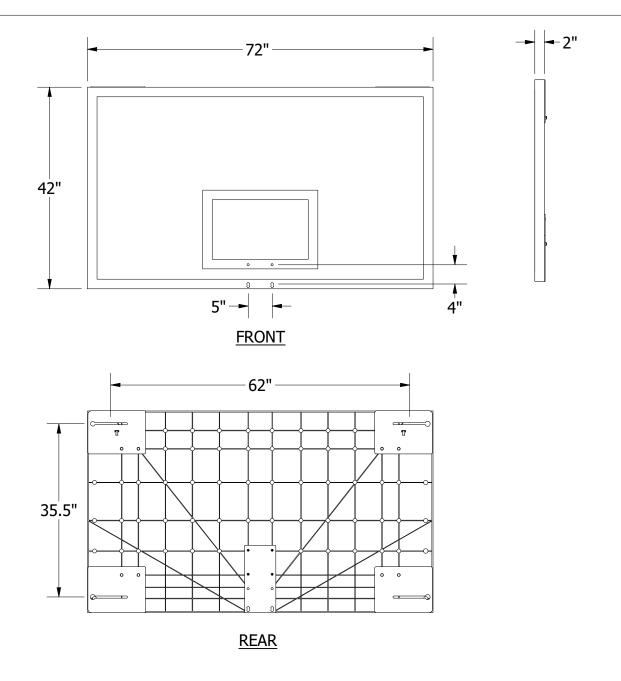

Backboard shall be 42" x 72" rectangular, injection molded, resin backboard with an overall thickness of 2". A total of approximately 100' of 3/16" thick molded ribs in the rear shall insure a rigid rebound surface. 7 ga. powder coated steel mounting plates shall be factory installed in each rear corner to provide durable mounting to any ceiling suspended or wall mounted structure with 62" wide x 35 1/2" high mounting pattern. A 7 ga. steel plate mounted to the rear of the backboard shall provide extra support at the rim mounting location. Backboard shall be molded white with official orange shooter square and border. Rear steel component shall be powder coated white. Compatible with rims with 5" wide x 4" tall mounting patterns. Total weight shall be approximately 130#.